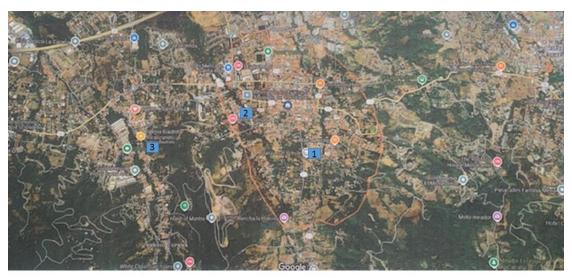

(2) Video Number 2

IBAPJ - SA - Video 2 Propiedad en Calle 3, Ave. 16 - IMG\_8266.MOV

Like

AERIAL VIEW OF NEW PROPERTY IN SANTA ANA WITH EXISTING SURROUNDINGS

1 – Location of New Property

2 - Location of Residence

3 – Location of Church at the moment

ENLARGED LOT – TOTAL AREA = 6,400 m2 / 68,889 SF