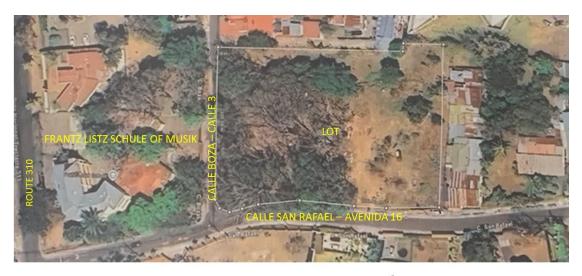

Apparently the Lord keeps sending us back to that property. The property is zoned at the moment for Agricultural but it will be changed to mix use in the near future.

Now, comparing the price of this property with others around it, the prices are much higher (e.g. there is one about 150m north, same street, not a corner lot, about 4000m2 and it cost \$1,175,000.00 dollars). That being said, the property in mind, which is also a corner lot, is a much more affordable price (\$768,000.00 dollars). Another important thing to consider is, the property in mind looking south is open land and looking west is the Franzt Liszt Schule of Musik, a very prestigious school.

3 – Location of Church at the moment

ENLARGED LOT – TOTAL AREA = 6,400 m2 / 68,889 SF