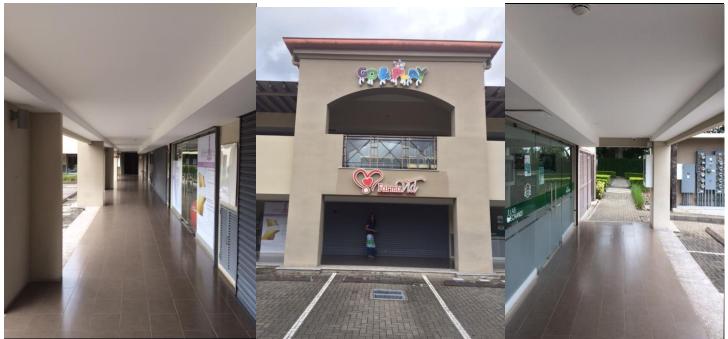

Picture of walkway on the left from church

Proposed church entrance

Picture of walkway on the right from church

Pictures from the proposed church entrance

My wife is standing at the proposed church entrance