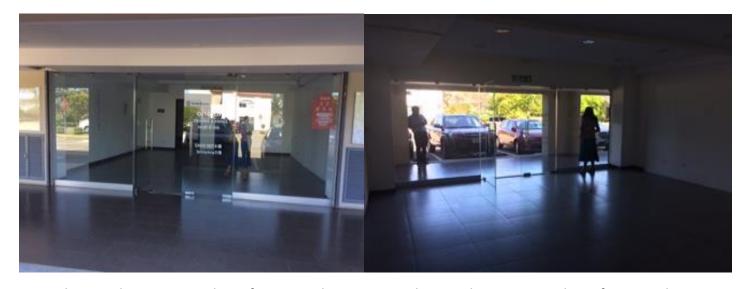

Looking at glass entrance doors from outside

Looking at glass entrance doors from inside

Looking from inside to outside entrance doors

Looking at back wall – Small office on the left & Storage at right

Small office looking at rear and left wall